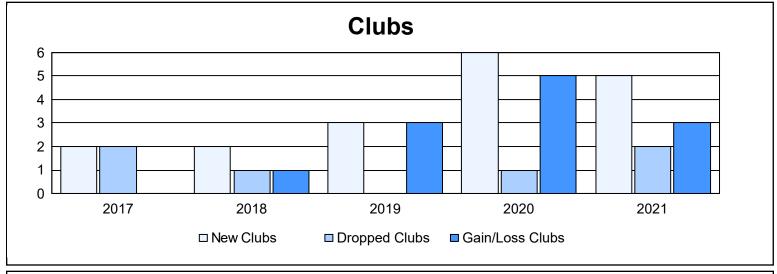

District 124 As of June 2021 Cumulative

| Year      | New<br>Clubs | Dropped<br>Clubs | Gain/<br>Loss<br>Clubs | New<br>Members | Charter<br>Members | Reinstate<br>Members | Transfer<br>Members | Total<br>Member<br>Added | Total<br>Members<br>Dropped | Gain/<br>Loss<br>Members |
|-----------|--------------|------------------|------------------------|----------------|--------------------|----------------------|---------------------|--------------------------|-----------------------------|--------------------------|
| 2016-2017 | 2            | 2                | 0                      | 118            | 46                 | 2                    | 3                   | 169                      | 167                         | 2                        |
| 2017-2018 | 2            | 1                | 1                      | 181            | 75                 | 3                    | 2                   | 261                      | 181                         | 80                       |
| 2018-2019 | 3            | 0                | 3                      | 153            | 83                 | 0                    | 4                   | 240                      | 141                         | 99                       |
| 2019-2020 | 6            | 1                | 5                      | 111            | 156                | 7                    | 2                   | 276                      | 239                         | 37                       |
| 2020-2021 | 5            | 2                | 3                      | 99             | 121                | 6                    | 0                   | 226                      | 193                         | 33                       |
| Average   | 4            | 1                | 2                      | 132            | 96                 | 4                    | 2                   | 234                      | 184                         | 50                       |