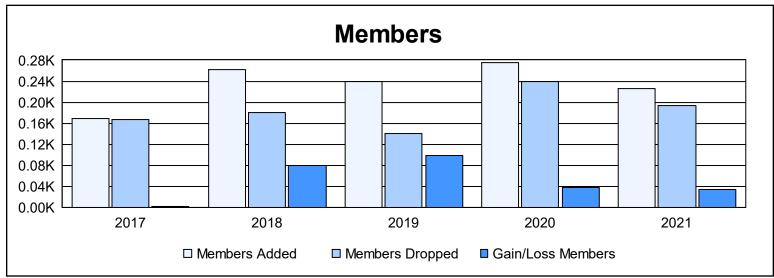

District 124 As of June 2021 Cumulative

| Year      | New<br>Clubs | Dropped<br>Clubs | Gain/<br>Loss<br>Clubs | New<br>Members | Charter<br>Members | Reinstate<br>Members | Transfer<br>Members | Total<br>Member<br>Added | Total<br>Members<br>Dropped | Gain/<br>Loss<br>Members |
|-----------|--------------|------------------|------------------------|----------------|--------------------|----------------------|---------------------|--------------------------|-----------------------------|--------------------------|
| 2016-2017 | 2            | 2                | 0                      | 118            | 46                 | 2                    | 3                   | 169                      | 167                         | 2                        |
| 2017-2018 | 2            | 1                | 1                      | 181            | 75                 | 3                    | 2                   | 261                      | 181                         | 80                       |
| 2018-2019 | 3            | 0                | 3                      | 153            | 83                 | 0                    | 4                   | 240                      | 141                         | 99                       |
| 2019-2020 | 6            | 1                | 5                      | 111            | 156                | 7                    | 2                   | 276                      | 239                         | 37                       |
| 2020-2021 | 5            | 2                | 3                      | 99             | 121                | 6                    | 0                   | 226                      | 193                         | 33                       |
| Average   | 4            | 1                | 2                      | 132            | 96                 | 4                    | 2                   | 234                      | 184                         | 50                       |